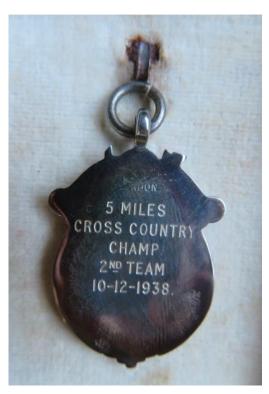

#### 1938 Cross Country Team Medal

This Medal appeared on ebay in July 2021 and CSAA Committee Member, Dave Evans, contacted the seller and purchased. It was won by Derek Naylor, competing for the Inland Revenue, whose career was then interrupted by World War 2. It was in its original box which include the address of the provider.