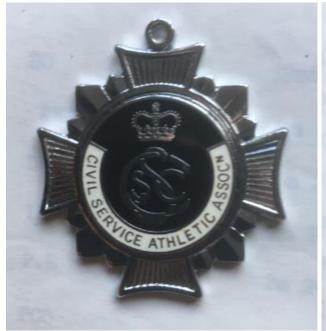

It is interesting to see how designs have changed over time and also the shape of the medal, even with a calendar year.

Year Uncertain but certainly not a Solid Silver Medal now and no reverse inscription

Early 1986 Late 1986

Early 1987 Late 1987

1988 1989 T & F

1990 T&F 1991 T&F

1992 Indoor T&F 1992 T & F

Early 1993 1993 Indoor T&F