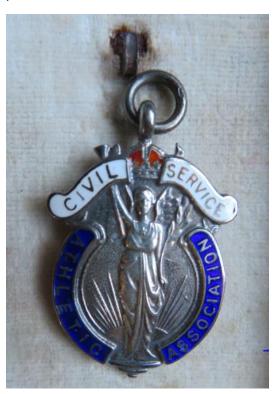

#### 1938 Cross Country Team Medal

This Medal appeared on ebay in July 2021 and CSAA Committee Member, Dave Evans, contacted the seller and purchased. It was won by Derek Naylor, competing for the Inland Revenue, whose career was then interrupted by World War 2. It was in its original box which include the address of the provider.