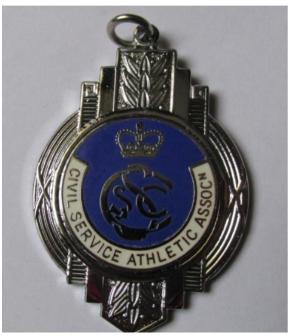

It is interesting to see how designs have changed over time and also the shape of the medal, even with a calendar year.

Year Uncertain but certainly not a Solid Silver Medal now and no reverse inscription

Early 1986 Late 1986

Early 1987 Late 1987

1988 1989 T & F

1990 T&F 1991 T&F

1992 Indoor T&F 1992 T & F

Early 1993 1993 Indoor T&F