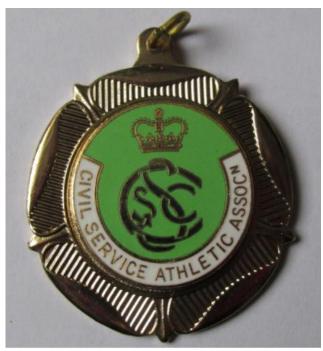

It is interesting to see how designs have changed over time and also the shape of the medal, even with a calendar year.

Year Uncertain but certainly not a Solid Silver Medal now and no reverse inscription

Early 1986 Late 1986

Early 1987 Late 1987

1988 1989 T & F

1990 T&F 1991 T&F

1992 Indoor T&F 1992 T & F

Early 1993 1993 Indoor T&F