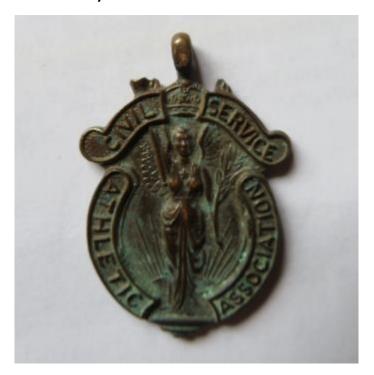

It is interesting to see how designs have changed over time and also the shape of the medal, even with a calendar year.

Year Uncertain but certainly not a Solid Silver Medal now and no reverse inscription

Early 1986 Late 1986

Early 1987 Late 1987

1988 1989 T & F

1990 T&F 1991 T&F

1992 Indoor T&F 1992 T & F

Early 1993 1993 Indoor T&F