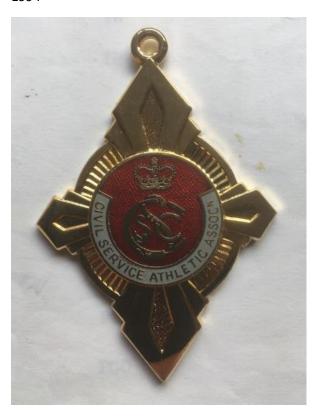

It is interesting to see how designs have changed over time and also the shape of the medal, even with a calendar year.

Year Uncertain but certainly not a Solid Silver Medal now and no reverse inscription

Early 1986 Late 1986

Early 1987 Late 1987

1988 1989 T & F

1990 T&F 1991 T&F

1992 Indoor T&F 1992 T & F

Early 1993 1993 Indoor T&F