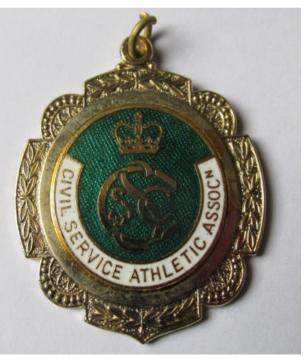

It is interesting to see how designs have changed over time and also the shape of the medal, even with a calendar year.

Year Uncertain but certainly not a Solid Silver Medal now and no reverse inscription

Early 1986 Late 1986

Early 1987 Late 1987

1988 1989 T & F

1990 T&F 1991 T&F

1992 Indoor T&F 1992 T & F

Early 1993 1993 Indoor T&F