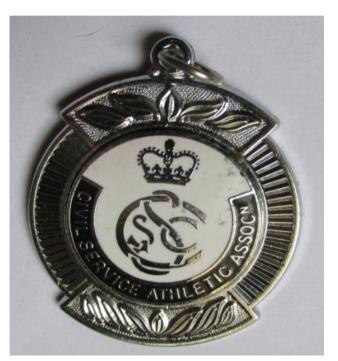

It is interesting to see how designs have changed over time and also the shape of the medal, even with a calendar year.

Year Uncertain but certainly not a Solid Silver Medal now and no reverse inscription

Early 1986 Late 1986

Early 1987 Late 1987

1988 1989 T & F

1990 T&F 1991 T&F

1992 Indoor T&F 1992 T & F

Early 1993 1993 Indoor T&F