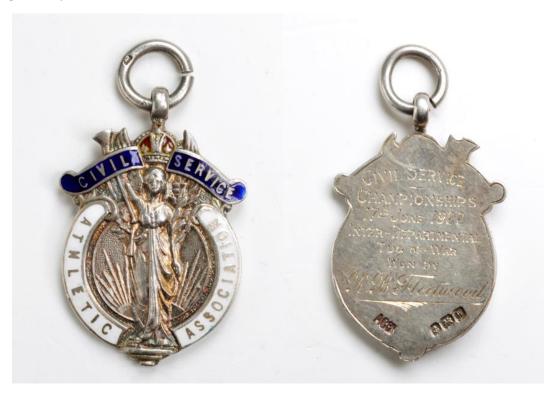

#### 1922 Tug o'War Medal

Inscribed "Civil Service Championships 17<sup>th</sup> June 1922 Inter Departmental Tug-of-War Won by R Fleetwood" He was a member of the Willesden Post Office Team and the medal was solid silver and selling on Ebay for c£160.00 (March 2021).