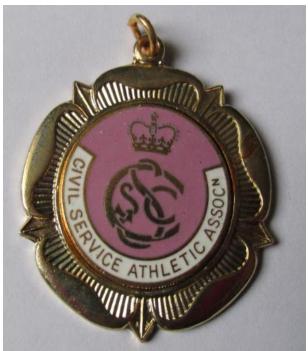

It is interesting to see how designs have changed over time and also the shape of the medal, even with a calendar year.

Year Uncertain but certainly not a Solid Silver Medal now and no reverse inscription

Early 1986 Late 1986

Early 1987 Late 1987

1988 1989 T & F

1990 T&F 1991 T&F

1992 Indoor T&F 1992 T & F

Early 1993 1993 Indoor T&F